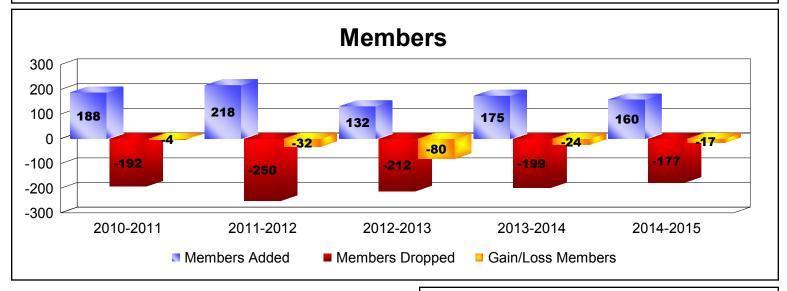

| Year      | New<br>Clubs | Dropped<br>Clubs | Gain/<br>Loss<br>Clubs | New<br>Members | Charter<br>Members | Reinstate<br>Members | Transfer<br>Members | Total<br>Member<br>Added | Total<br>Members<br>Dropped | Gain/<br>Loss<br>Members |
|-----------|--------------|------------------|------------------------|----------------|--------------------|----------------------|---------------------|--------------------------|-----------------------------|--------------------------|
| 2010-2011 | 0            | 0                | 0                      | 163            | 0                  | 18                   | 7                   | 188                      | -192                        | -4                       |
| 2011-2012 | 1            | -4               | -3                     | 119            | 51                 | 38                   | 10                  | 218                      | -250                        | -32                      |
| 2012-2013 | 0            | -4               | -4                     | 116            | 0                  | 8                    | 8                   | 132                      | -212                        | -80                      |
| 2013-2014 | 0            | 0                | 0                      | 165            | 0                  | 4                    | 6                   | 175                      | -199                        | -24                      |
| 2014-2015 | 0            | -3               | -3                     | 121            | 2                  | 8                    | 29                  | 160                      | -177                        | -17                      |
| Average   | 0            | -2               | -2                     | 137            | 11                 | 15                   | 12                  | 175                      | -206                        | -31                      |