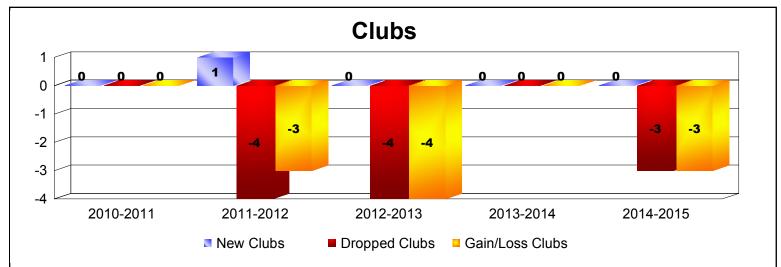

| Year      | New<br>Clubs | Dropped<br>Clubs | Gain/<br>Loss<br>Clubs | New<br>Members | Charter<br>Members | Reinstate<br>Members | Transfer<br>Members | Total<br>Member<br>Added | Total<br>Members<br>Dropped | Gain/<br>Loss<br>Members |
|-----------|--------------|------------------|------------------------|----------------|--------------------|----------------------|---------------------|--------------------------|-----------------------------|--------------------------|
| 2010-2011 | 0            | 0                | 0                      | 163            | 0                  | 18                   | 7                   | 188                      | -192                        | -4                       |
| 2011-2012 | 1            | -4               | -3                     | 119            | 51                 | 38                   | 10                  | 218                      | -250                        | -32                      |
| 2012-2013 | 0            | -4               | -4                     | 116            | 0                  | 8                    | 8                   | 132                      | -212                        | -80                      |
| 2013-2014 | 0            | 0                | 0                      | 165            | 0                  | 4                    | 6                   | 175                      | -199                        | -24                      |
| 2014-2015 | 0            | -3               | -3                     | 121            | 2                  | 8                    | 29                  | 160                      | -177                        | -17                      |
| Average   | 0            | -2               | -2                     | 137            | 11                 | 15                   | 12                  | 175                      | -206                        | -31                      |