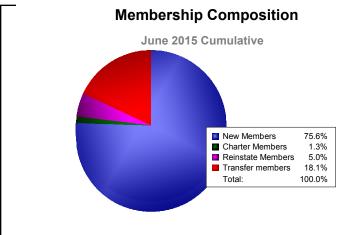

| Year      | New<br>Clubs | Dropped<br>Clubs | Gain/<br>Loss<br>Clubs | New<br>Members | Charter<br>Members | Reinstate<br>Members | Transfer<br>Members | Total<br>Member<br>Added | Total<br>Members<br>Dropped | Gain/<br>Loss<br>Members |
|-----------|--------------|------------------|------------------------|----------------|--------------------|----------------------|---------------------|--------------------------|-----------------------------|--------------------------|
| 2010-2011 | 0            | 0                | 0                      | 163            | 0                  | 18                   | 7                   | 188                      | -192                        | -4                       |
| 2011-2012 | 1            | -4               | -3                     | 119            | 51                 | 38                   | 10                  | 218                      | -250                        | -32                      |
| 2012-2013 | 0            | -4               | -4                     | 116            | 0                  | 8                    | 8                   | 132                      | -212                        | -80                      |
| 2013-2014 | 0            | 0                | 0                      | 165            | 0                  | 4                    | 6                   | 175                      | -199                        | -24                      |
| 2014-2015 | 0            | -3               | -3                     | 121            | 2                  | 8                    | 29                  | 160                      | -177                        | -17                      |
| Average   | 0            | -2               | -2                     | 137            | 11                 | 15                   | 12                  | 175                      | -206                        | -31                      |